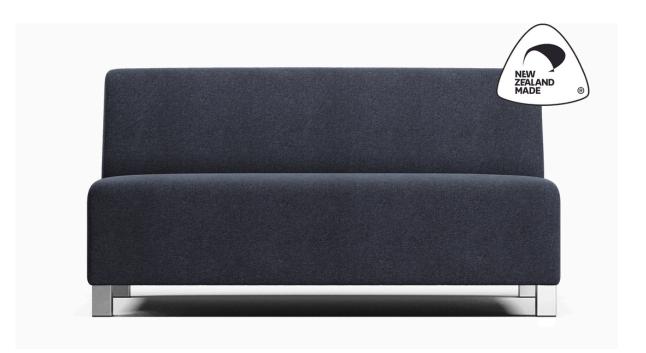

## APOLLO

The APOLLO by Welwood is a compact armless unit, very versatile, and perfect for receptions, collaboration spaces or waiting areas. APOLLO comes standard with square chrome legs and high density seat foam for long lasting use and comfort. New Zealand Made.

| DESCRIPTION                                                             | DIMENSIONS                                                                              | NOTES                                                               |
|-------------------------------------------------------------------------|-----------------------------------------------------------------------------------------|---------------------------------------------------------------------|
| Apollo Chair<br>Apollo 2 Seater<br>Apollo 2.5 Seater<br>Apollo 3 Seater | 570W x 750D x 780H<br>1100W x 750D x 780H<br>1470W x 750D x 780H<br>1640W x 750D x 780H | <ul> <li>Seat Height = 420mm</li> <li>Fixed Seat Cushion</li> </ul> |