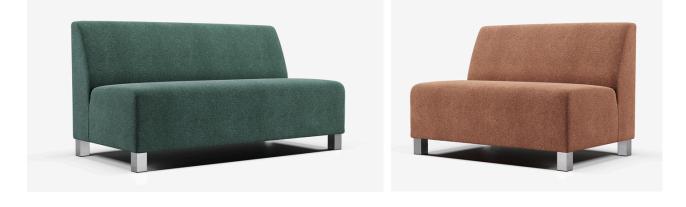

## APOLLO

The APOLLO by Welwood is a compact armless unit, very versatile, and perfect for receptions, collaboration spaces or waiting areas. APOLLO comes standard with square chrome legs and high density seat foam for long lasting use and comfort. New Zealand Made.

| DESCRIPTION                                                             | DIMENSIONS                                                                              | NOTES                                                               |
|-------------------------------------------------------------------------|-----------------------------------------------------------------------------------------|---------------------------------------------------------------------|
| Apollo Chair<br>Apollo 2 Seater<br>Apollo 2.5 Seater<br>Apollo 3 Seater | 570W x 750D x 780H<br>1100W x 750D x 780H<br>1470W x 750D x 780H<br>1640W x 750D x 780H | <ul> <li>Seat Height = 420mm</li> <li>Fixed Seat Cushion</li> </ul> |