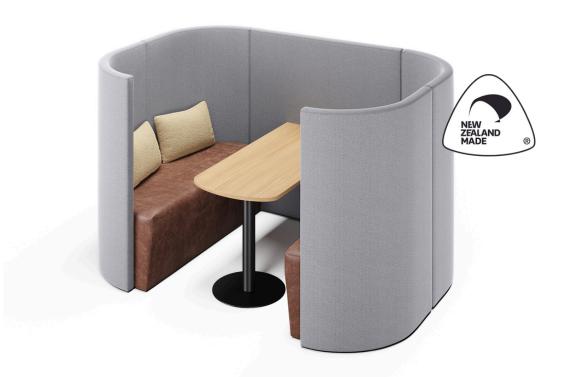

## **CLARA**

The CLARA is a modern booth, ideal for collaboration, providing a quiet zone for focused work, or just to break up a large office space. The CLARA is fully customisable with options to integrate power solutions, change desk finish, add additional framing for screen mounting, and more. The CLARA comes standard with high density seat foam for long lasting use and comfort. New Zealand Made.

## **DIMENSIONS**

1020W x 670D x 1400H 1520W x 670D x 1400H 2200W x 1020D x 1400H 2200W x 1520D x 1400H

## **NOTES**

- Seat Height = 470mm
- Fixed Seat Cushion
- Loose Back Cushions