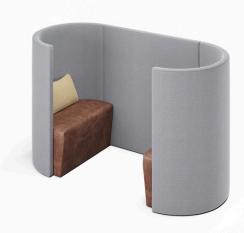

## **DESCRIPTION**

Clara Single Clara Double Caylo 2 Person Setting Caylo 4 Person Setting

## **DIMENSIONS**

1020W x 670D x 1400H 1520W x 670D x 1400H 2200W x 1020D x 1400H 2200W x 1520D x 1400H

## **NOTES**

- Seat Height = 470mm
- Fixed Seat Cushion
- Loose Back Cushions