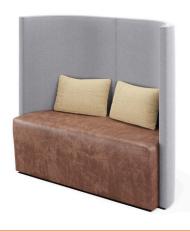

## **DESCRIPTION**

Clara Single Clara Double Caylo 2 Person Setting Caylo 4 Person Setting

## **DIMENSIONS**

1020W x 670D x 1400H 1520W x 670D x 1400H 2200W x 1020D x 1400H 2200W x 1520D x 1400H

## **NOTES**

- Seat Height = 470mm
- Fixed Seat Cushion
- Loose Back Cushions