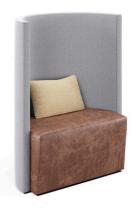

## **DESCRIPTION**

Clara Single Clara Double Caylo 2 Person Setting Caylo 4 Person Setting

## **DIMENSIONS**

1020W x 670D x 1400H 1520W x 670D x 1400H 2200W x 1020D x 1400H 2200W x 1520D x 1400H

## **NOTES**

- Seat Height = 470mm
- Fixed Seat Cushion
- Loose Back Cushions