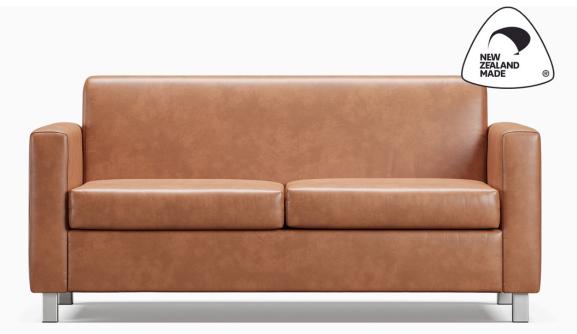

## COSMO

COSMO by Welwood is renowned for its timeless appeal with the first unit being designed and made over three decades ago. It stands as a testament to enduring style and functionality in furniture, offering a blend of durability, aesthetic appeal, and comfort that withstands the test of time. The COSMO comes standard with square chrome legs and high density seat foam for long lasting use and comfort. New Zealand Made.

| DESCRIPTION                                                         | DIMENSIONS                                                                              | NOTES                                                                                                                   |
|---------------------------------------------------------------------|-----------------------------------------------------------------------------------------|-------------------------------------------------------------------------------------------------------------------------|
| Cosmo Chair<br>Cosmo 2 Seater<br>Cosmo 2.5 Seater<br>Cosmo 3 Seater | 780W x 750D x 780H<br>1310W x 750D x 780H<br>1680W x 750D x 780H<br>1850W x 750D x 780H | <ul> <li>Seat Height = 420mm</li> <li>Loose Seat Cushion<br/>(Standard)</li> <li>Fixed Seat Cushion (Option)</li> </ul> |