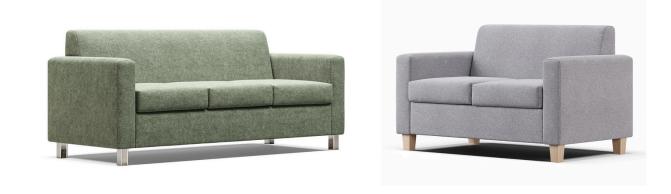

## COSMO

COSMO by Welwood is renowned for its timeless appeal with the first unit being designed and made over three decades ago. It stands as a testament to enduring style and functionality in furniture, offering a blend of durability, aesthetic appeal, and comfort that withstands the test of time. The COSMO comes standard with square chrome legs and high density seat foam for long lasting use and comfort. New Zealand Made.

| DESCRIPTION                                                         | DIMENSIONS                                                                              | NOTES                                                                                                                   |
|---------------------------------------------------------------------|-----------------------------------------------------------------------------------------|-------------------------------------------------------------------------------------------------------------------------|
| Cosmo Chair<br>Cosmo 2 Seater<br>Cosmo 2.5 Seater<br>Cosmo 3 Seater | 780W x 750D x 780H<br>1310W x 750D x 780H<br>1680W x 750D x 780H<br>1850W x 750D x 780H | <ul> <li>Seat Height = 420mm</li> <li>Loose Seat Cushion<br/>(Standard)</li> <li>Fixed Seat Cushion (Option)</li> </ul> |