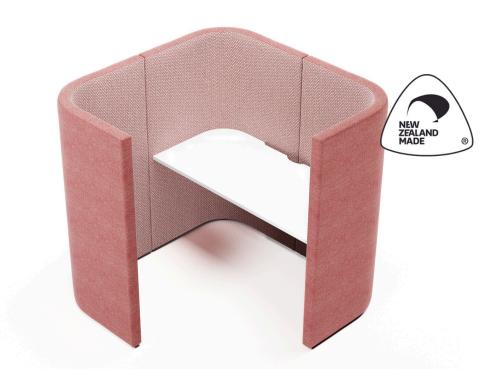

## CUBE POD

The CUBE POD by Welwood can be used for numerous applications and is ideal for private break away spaces, permanent work areas, or simply to break up large office spaces. The CUBE POD comes standard with adjustable height glide feet and white Melteca desk top. New Zealand Made.

| DESCRIPTION           | DIMENSIONS                                    | NOTES                                                                               |
|-----------------------|-----------------------------------------------|-------------------------------------------------------------------------------------|
| Cube Pod<br>Cube Desk | 1400W x 1400D x 1350H<br>1400W x 700D x 1350H | <ul><li>Desk colour options available</li><li>Custom dimensions available</li></ul> |