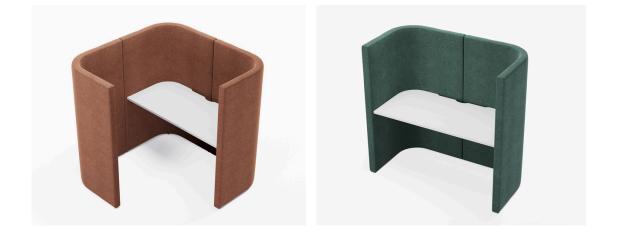

## CUBE POD

The CUBE POD by Welwood can be used for numerous applications and is ideal for private break away spaces, permanent work areas, or simply to break up large office spaces. The CUBE POD comes standard with adjustable height glide feet and white Melteca desk top. New Zealand Made.

| DESCRIPTION           | DIMENSIONS                                    | NOTES                                                                               |
|-----------------------|-----------------------------------------------|-------------------------------------------------------------------------------------|
| Cube Pod<br>Cube Desk | 1400W x 1400D x 1350H<br>1400W x 700D x 1350H | <ul><li>Desk colour options available</li><li>Custom dimensions available</li></ul> |