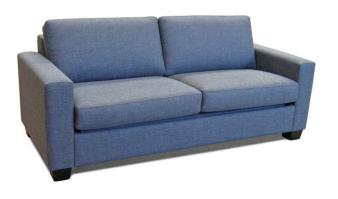

## **FRANKFURT**

The FRANKFURT by Welwood is a contempory sofa style, and is available with metal powder-coated legs, or deep base on timber feet for a more domestic look. The FRANKFURT comes standard with high-density seat foam for long lasting use and comfort. New Zealand Made.

## **DIMENSIONS**

920W x 850D x 850H 1530W x 850D x 850H 1860W x 850D x 850H 2140W x 850D x 850H

## **NOTES**

- Seat Height = 420mm
- Loose Seat Cushions
- Loose Back Cushions