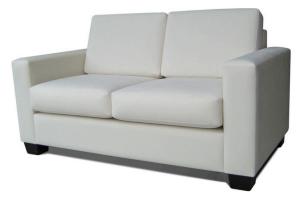

## **FRANKFURT**

The FRANKFURT by Welwood is a contempory sofa style, and is available with metal powder-coated legs, or deep base on timber feet for a more domestic look. The FRANKFURT comes standard with high-density seat foam for long lasting use and comfort. New Zealand Made.

## **DIMENSIONS**

920W x 850D x 850H 1530W x 850D x 850H 1860W x 850D x 850H 2140W x 850D x 850H

## **NOTES**

- Seat Height = 420mm
- Loose Seat Cushions
- Loose Back Cushions