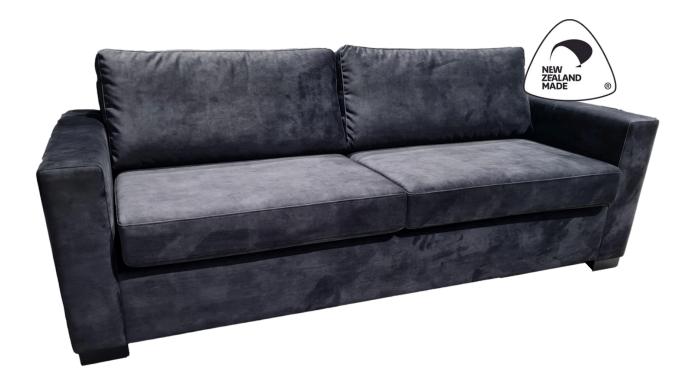

## **FRANKFURT**

The FRANKFURT by Welwood is a contempory sofa style, and is available with metal powder-coated legs, or deep base on timber feet for a more domestic look. The FRANKFURT comes standard with high-density seat foam for long lasting use and comfort. New Zealand Made.

## **DIMENSIONS**

920W x 850D x 850H 1530W x 850D x 850H 1860W x 850D x 850H 2140W x 850D x 850H

## **NOTES**

- Seat Height = 420mm
- Loose Seat Cushions
- Loose Back Cushions