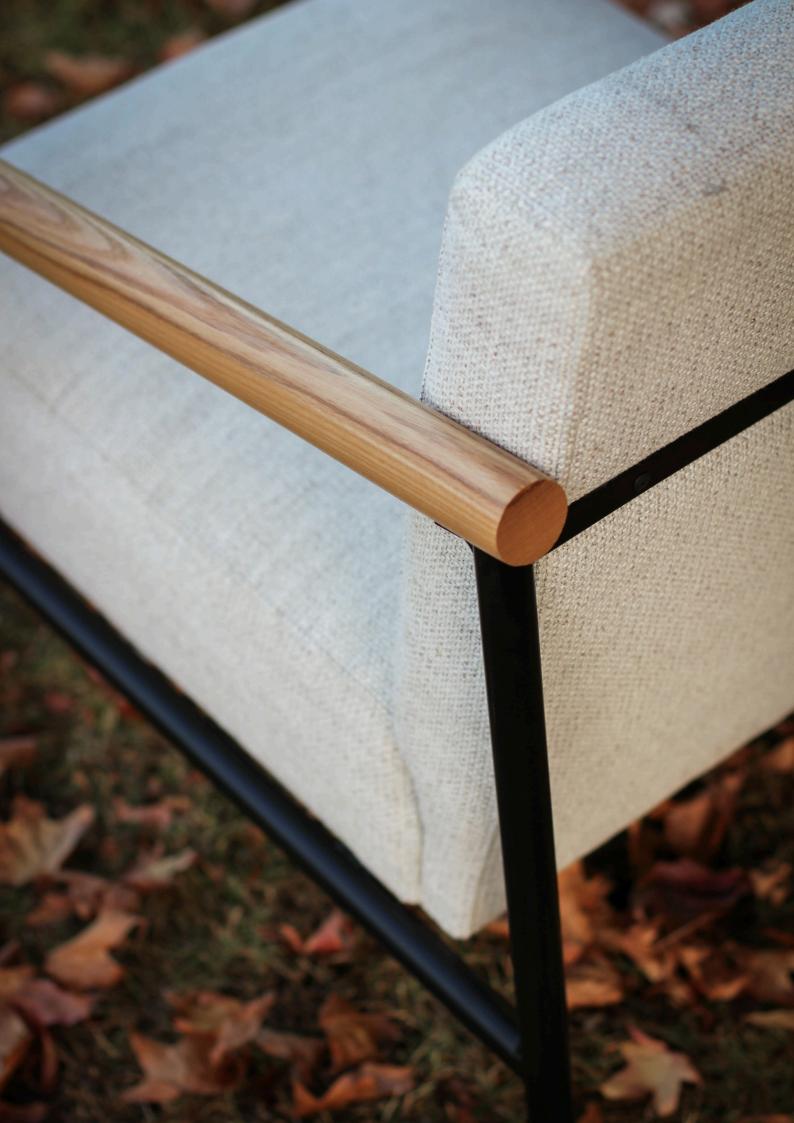

# LATTE CHAIR.

- the chair that brings nature indoors.

LATTE by Welwood is a timeless and versatile design, ideal for a wide range of applications, from lounge chair settings to sophisticated reception seating, and vibrant public space environments. The options are endless when it comes to where this elegant piece can be integrated, making it a perfect choice for both residential and commercial spaces alike. Crafted with meticulous attention to detail, the Latte Chair features a durable powder-coated steel frame, ensuring longevity while offering a sleek, modern look. The American Ash arms add an extra touch of luxury, creating a beautifully balanced aesthetic that will complement any design scheme.