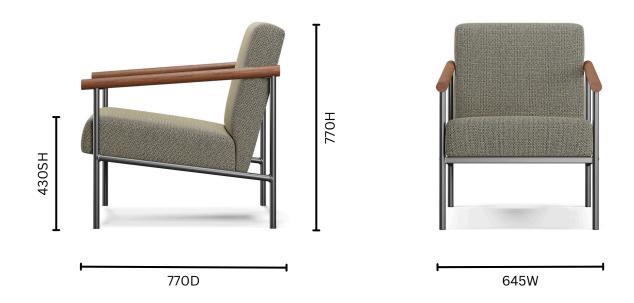

--------------------------------------------------------------------|
| Finishes :  | Upholstered in any fabric, vinyl or leather<br>Powdercoated in any standard Dulux Powdercoat<br>American Ash stain options |
| Warranty :  | 10 year commercial frame warranty<br>Fabric as per manufacturers warranty                                                  |
| Lead Time : | Made to order in 2 - 6 weeks                                                                                               |
| Designer:   | Welwood Furniture                                                                                                          |
| Origin:     | New Zealand                                                                                                                |

#### LATTE DIMENSIONS.





### WELWOOD GUARANTEE.

Welwood is a third-generation family business that has been a leading manufacturer of soft-seating and furnishings in New Zealand since 1992. We've built our business by consistently meeting our customers' needs and providing exceptional service and flexibility, all while maintaining the highest levels of product integrity.

At Welwood, we're proud to say that all of our designs are crafted in New Zealand, and each one comes with a guarantee of quality. With years of experience in the softseating trade, our skilled personnel are dedicated to producing top-notch workmanship and an everexpanding range of soft-seating options.

As a leading manufacturer and supplier of upholstered furniture, we're committed to supplying both the commercial fit-out market and the do