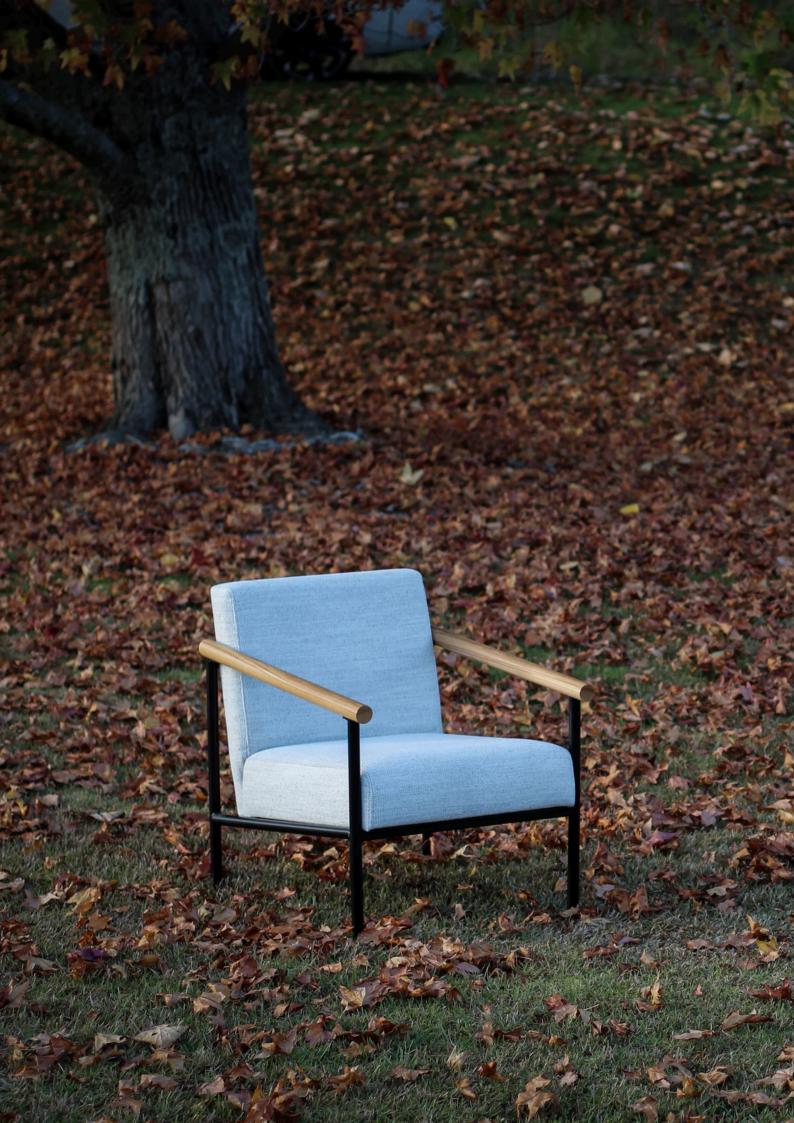

# LATTE CHAIR.

- the chair that brings nature indoors.

LATTE by Welwood is a timeless and versatile design, ideal for a wide range of applications, from lounge chair settings to sophisticated reception seating, and vibrant public space environments. The options are endless when it comes to where this elegant piece can be integrated, making it a perfect choice for both residential and commercial spaces alike. Crafted with meticulous attention to detail, the Latte Chair features a durable powder-coated steel frame, ensuring longevity while offering a sleek, modern look. The American Ash arms add an extra touch of luxury, creating a beautifully balanced aesthetic that will complement any design scheme.

Whether you're furnishing an upscale office lobby, an inviting waiting area, or a stylish residential living room, the Latte Chair effortlessly blends comfort and style, making it the perfect focal point for any fitout. Its clean lines and thoughtful design exude sophistication while remaining versatile enough to suit various interior styles. With its robust construction, the Latte Chair not only provides exceptional comfort but also makes a lasting impression in any setting. The fusion of high-quality materials and timeless design ensures that this chair will remain a striking piece for years to come!