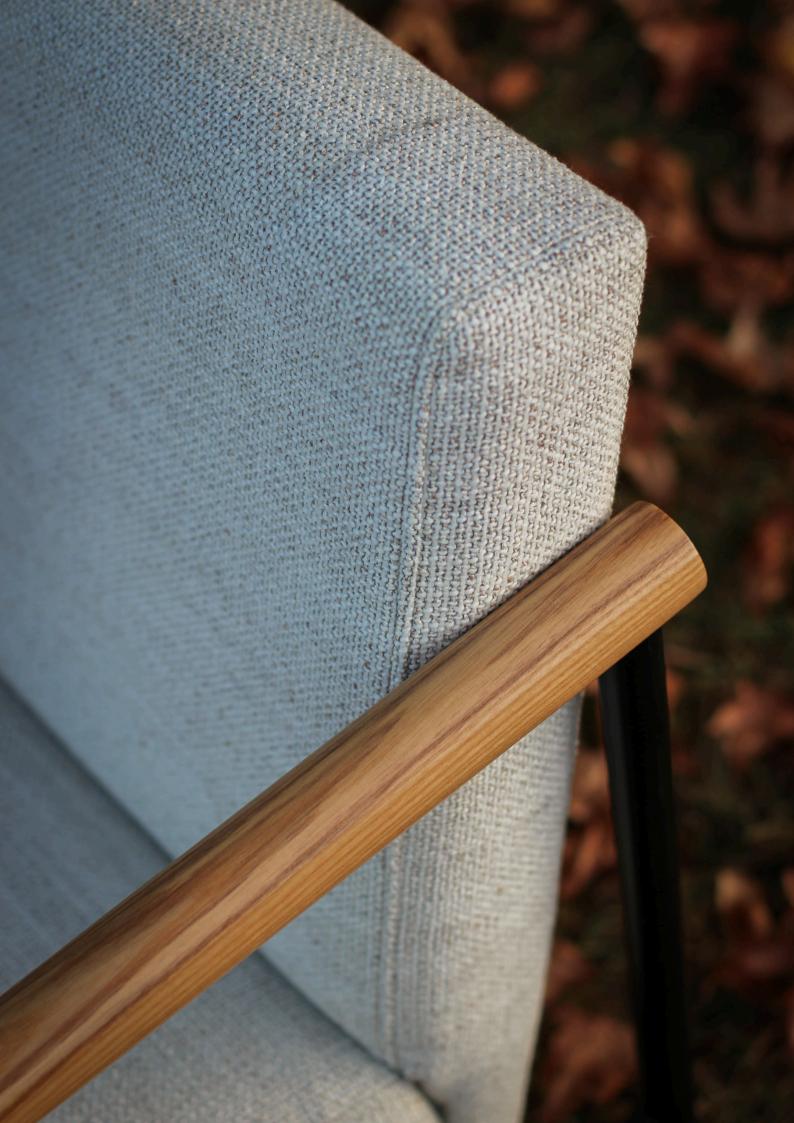

# LATTE CHAIR.

- the chair that brings nature indoors.

LATTE by Welwood is a timeless and versatile design, ideal for a wide range of applications, from lounge chair settings to sophisticated reception seating, and vibrant public space environments. The options are endless when it comes to where this elegant piece can be integrated, making it a perfect choice for both residential and commercial spaces alike. Crafted with meticulous attention to detail, the Latte Chair features a durable powder-coated steel frame, ensuring longevity while offering a sleek, modern look. The American Ash arms add an extra touch of luxury, creating a beautifully balanced aesthetic that will complement any design scheme.