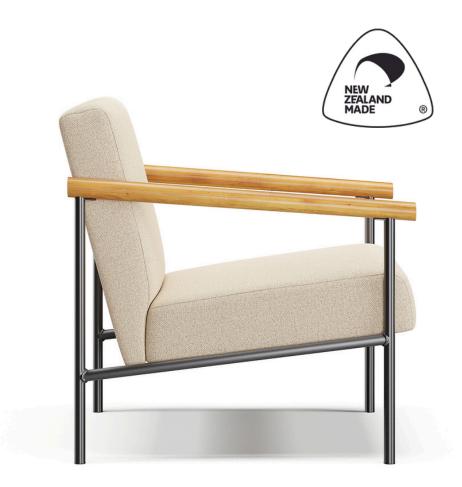

# LATTE CHAIR.

- the chair that brings nature indoors.

LATTE by Welwood is a timeless and versatile design, ideal for a wide range of applications, from lounge chair settings to sophisticated reception seating, and vibrant public space environments. The options are endless when it comes to where this elegant piece can be integrated, making it a perfect choice for both residential and commercial spaces alike. Crafted with meticulous attention to detail, the Latte Chair features a durable powder-coated steel frame, ensuring longevity while offering a sleek, modern look. The American Ash arms add an extra touch of luxury, creating a beautifully balanced aesthetic that will complement any design scheme.

Whether you're furnishing an upscale office lobby, an inviting waiting area, or a stylish residential living room, the Latte Chair effortlessly blends comfort and style, making it the perfect focal point for any fitout. Its clean lines and thoughtful design exude sophistication while remaining versatile enough to suit various interior styles. With its robust construction, the Latte Chair not only provides exceptional comfort but also makes a lasting impression in any setting. The fusion of high-quality materials and timeless design ensures that this chair will remain a striking piece for years to come!