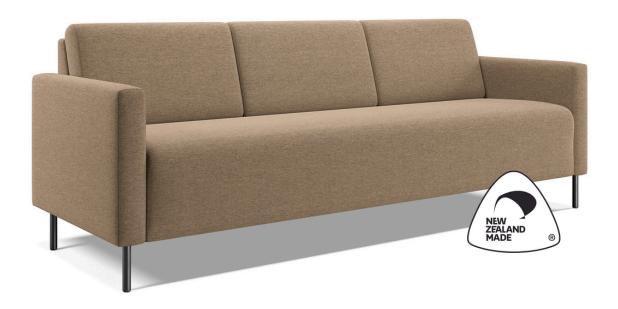

## **WESTON**

The WESTON by Welwood is a fine featured contemporary design, with fixed loose-look back cushions and a noticeably sloped seat. The WESTON comes standard with metal powder-coated tube legs and high-density seat foam for long lasting use and comfort. New Zealand Made.

| DESCRIPTION                                                             | DIMENSIONS                                                                              | NOTES                 |
|-------------------------------------------------------------------------|-----------------------------------------------------------------------------------------|-----------------------|
| Weston Chair<br>Weston 2 Seater<br>Weston 2.5 Seater<br>Weston 3 Seater | 730W x 730D x 780H<br>1470W x 730D x 780H<br>1795W x 730D x 780H<br>2120W x 730D x 780H | • Seat Height = 440mm |