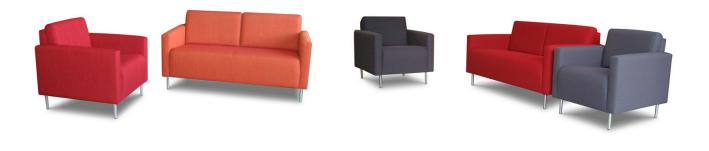

## **WESTON**

The WESTON by Welwood is a fine featured contemporary design, with fixed loose-look back cushions and a noticeably sloped seat. The WESTON comes standard with metal powder-coated tube legs and high-density seat foam for long lasting use and comfort. New Zealand Made.